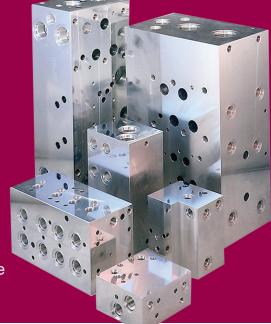

## **BETTER SYSTEM DESIGN**

begins with a MANIFOLD

#### **Custom Manifolds**

Whether you have a freehand schematic, a fully engineered design, or even a physical block—from start to finish—we will take care of all of your custom design needs.

- 65% of our capacity is devoted to custom manifolds.
- Specialty manifold designs can include surface treatments, alternative materials, 6000 psi options, and large manifolds up to 20,000 lbs.
- Quotations are processed within 48 hours for most projects.
- Fast turnaround custom manifold design and manufacturing is available for an additional fee.
- Next-day shipping is available for custom manifolds with Daman's Trigger fulfillment system.

### **Standard Manifolds**

Daman Products offers a complete line of standard manifolds that meet all ISO and NFPA standards.

- Our catalog includes more than 2 million parts.
- We offer next-day shipping for all in-stock standard manifolds.
- The DamanWorks Online Standard Parts Integrator allows you to configure hundreds of thousands of possible Daman parts.